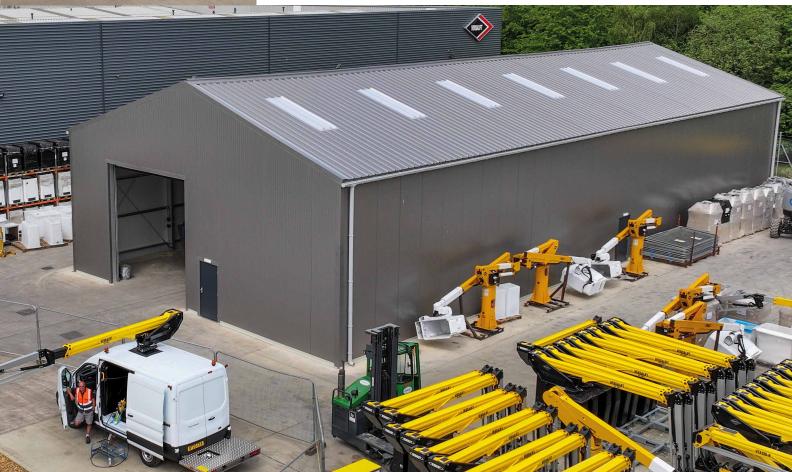

### Modular & bespoke temporary structures to meet all your industrial, logistical and technical requirements

DURA-STOCK is a functional, temporary industrial building combining the robustness of our unique construction system, with the ability to adapt to all your needs.

Delivered to your site, ready to be installed in less than one week, DURA-STOCK meets the most stringent safety standards (British Standard) and uses the finest materials: metal frames of extruded aluminium profiles, state of the art membrane roof and a range of wall cladding designs.

B-s2,d0, translucent or opaque and 100% recyclable galvanized steel sheet.

Ground Stakes, Ground Anchors with chemical sealant (pre-concreted and mechanical shoe). **CE** Beyond standards

Custom designed per site location requirements, with high tenacity steel frame and all buildings CE certified.