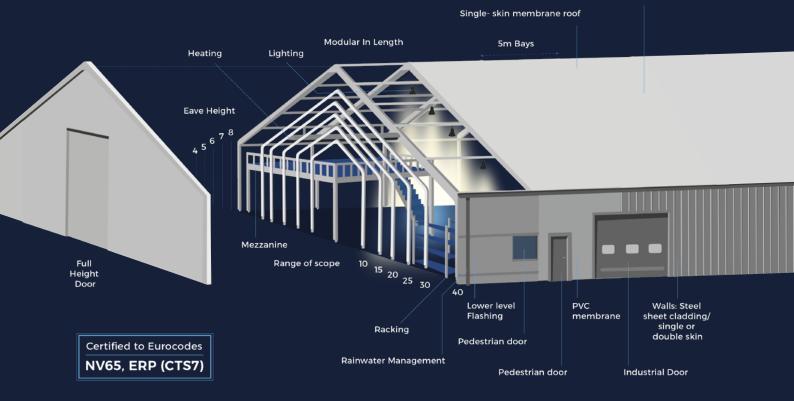

### Modular & bespoke temporary structures to meet all your industrial, logistical and technical requirements

DURA-STOCK is a functional, temporary industrial building combining the robustness of our unique construction system, with the ability to adapt to all your needs.

Delivered to your site, ready to be installed in less than one week, DURA-STOCK meets the most stringent safety standards (British Standard) and uses the finest materials: metal frames of extruded aluminium profiles, state of the art membrane roof and a range of wall cladding designs.

B-s2,d0, translucent or opaque and 100% recyclable galvanized steel sheet.

Ground Stakes, Ground Anchors with chemical sealant (pre-concreted and mechanical shoe). **CE** Beyond standards

Custom designed per site location requirements, with high tenacity steel frame and all buildings CE certified.

## Access for people and products

- Pedestrian doors
- Industrial doors: manual sliding doors, motorised, metal curtains, high-speed flexible doors, sectional
- doors and dock doors, airlocks

#### Comfort and aesthetics

- Insulation solutions: sandwich panels on walls, innovative double membrane roof anti-condensation)
- Storm water treatment solutions: gutters, eave gutters, collection pipes, waterproof floor
- Environmental Solutions: Heating, air conditioning and cooling, refrigeration, dehumidification

#### Safety and Security

- Industrial and safety lighting
- Protection equipment: pallet stop, post and angle protectors, aisle marking, intruder detection and security
- Cameras

#### Maximising your space

- Mezzanine options
- Varied eave height
- Bespoke racking