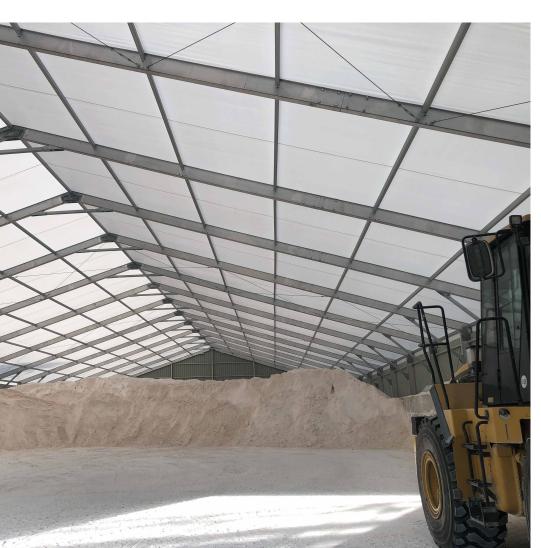

#### Bulk

Our bulk storage buildings are designed to store raw materials or materials in large volumes.

We can install our structure on walls or using concrete blocks in order to arrange your storage spaces. As we directly manage the entire project (consultancy, design, manufacture and construction), if any adaptation of the structure is required, we can carry it out with the support of our design office and manufacturing plant.