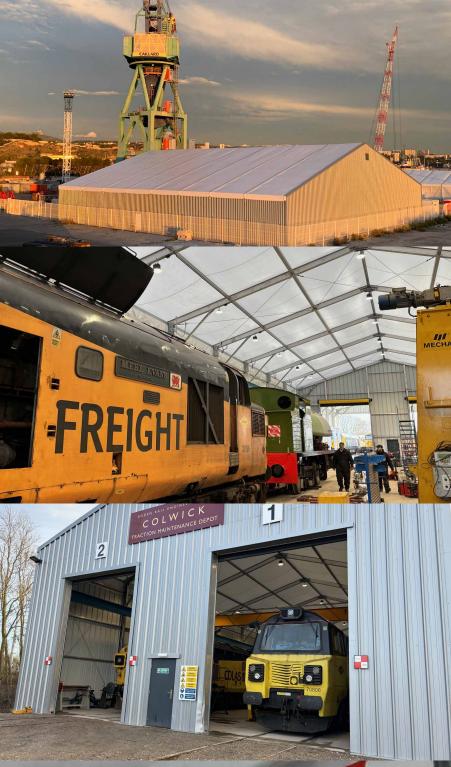

#### Aerospace, ports & Transportation

Hangars, storage and more – we provide temporary, semi-permanent & permanent buildings for private and military transports and goods storage.

Lauralu structures provide a highly safe and secure environment to house your aircraft, locomotive, tools etc.