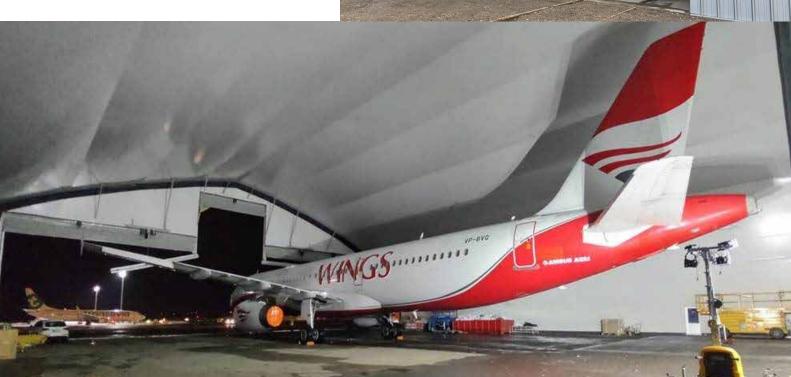

#### Aerospace, ports & Transportation

Hangars, storage and more – we provide temporary, semi-permanent & permanent buildings for private and military transports and goods storage.

Lauralu structures provide a highly safe and secure environment to house your aircraft, locomotive, tools etc.