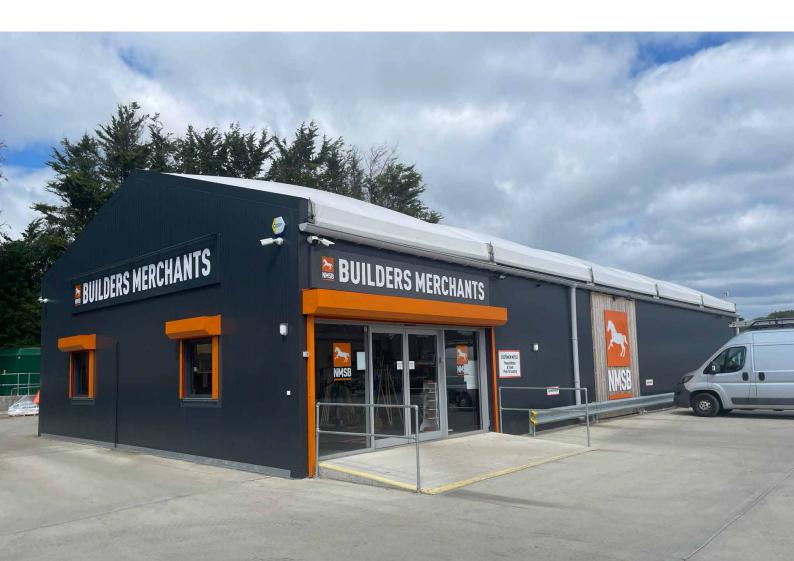

#### Bulk

Our bulk storage buildings are designed to store raw materials or materials in large volumes.

We can install our structure on walls or using concrete blocks in order to arrange your storage spaces. As we directly manage the entire project (consultancy, design, manufacture and construction), if any adaptation of the structure is required, we can carry it out with the support of our design office and manufacturing plant.