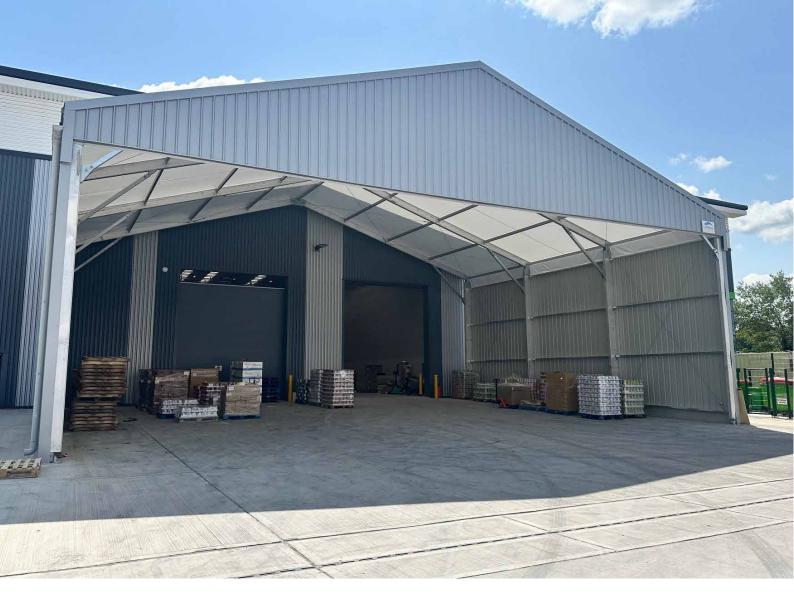

### Modular & bespoke temporary structures to meet all your industrial, logistical and technical requirements

DURA-STOCK is a functional, temporary industrial building combining the robustness of our unique construction system, with the ability to adapt to all your needs.

Delivered to your site, ready to be installed in less than one week, DURA-STOCK meets the most stringent safety standards (British Standard) and uses the finest materials: metal frames of extruded aluminium profiles, state of the art membrane roof and a range of wall cladding designs.

B-s2,d0, translucent or opaque and 100% recyclable galvanized steel sheet.

Ground Stakes, Ground Anchors with chemical sealant (pre-concreted and mechanical shoe). **CE** Beyond standards

Custom designed per site location requirements, with high tenacity steel frame and all buildings CE certified.