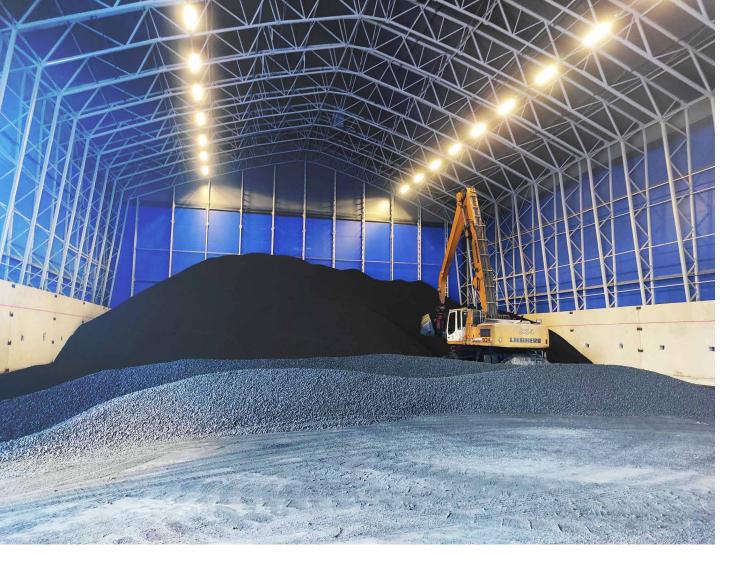

#### Bulk

Our bulk storage buildings are designed to store raw materials or materials in large volumes.

We can install our structure on walls or using concrete blocks in order to arrange your storage spaces. As we directly manage the entire project (consultancy, design, manufacture and construction), if any adaptation of the structure is required, we can carry it out with the support of our design office and manufacturing plant.