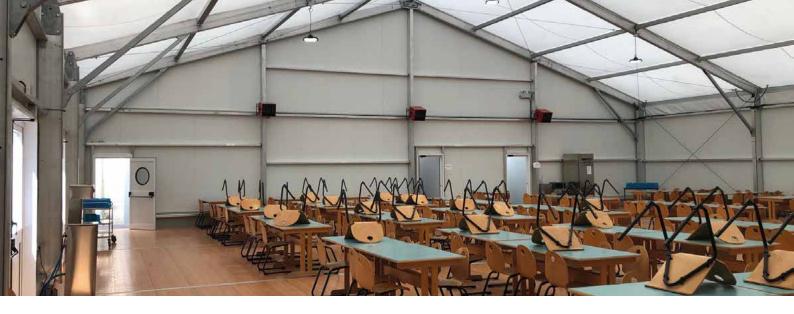

#### Education

From classrooms to sports halls, our temporary, semi-permanent & permanent buildings are ideal for education institutions. Schools, colleges and universities use our structures when they need a temporary space due to emergency, or if they need to expand while preparing for a build.