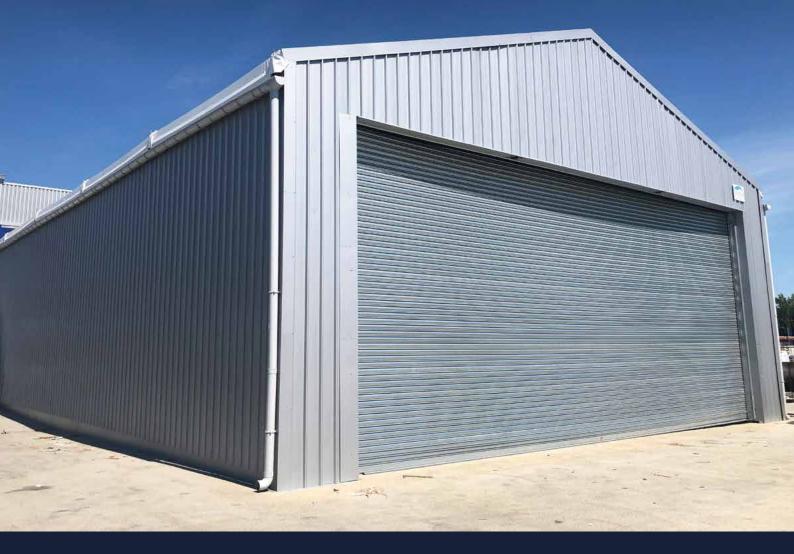

### Modular & bespoke temporary structures to meet all your industrial, logistical and technical requirements

DURA-STOCK is a functional, temporary industrial building combining the robustness of our unique construction system, with the ability to adapt to all your needs.

Delivered to your site, ready to be installed in less than one week, DURA-STOCK meets the most stringent safety standards (British Standard) and uses the finest materials: metal frames of extruded aluminium profiles, state of the art membrane roof and a range of wall cladding designs.